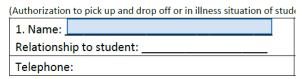

# **EMERGENCY CONTACT INFORMATION**

(Authorization to pick up and drop off or in illness situation of students to dismissed from school)

| 1. Name:                                                                                                                                                                                            | 2. Name:                                                                                                                                                                                                                                                                                                                                                                                                           |
|-----------------------------------------------------------------------------------------------------------------------------------------------------------------------------------------------------|--------------------------------------------------------------------------------------------------------------------------------------------------------------------------------------------------------------------------------------------------------------------------------------------------------------------------------------------------------------------------------------------------------------------|
| Relationship to student:                                                                                                                                                                            |                                                                                                                                                                                                                                                                                                                                                                                                                    |
| Telephone:                                                                                                                                                                                          | Telephone:                                                                                                                                                                                                                                                                                                                                                                                                         |
| Email:                                                                                                                                                                                              | Email:                                                                                                                                                                                                                                                                                                                                                                                                             |
| I hereby give no emergency contact information students to dismissed from the school: INITIAL                                                                                                       | on for my child(ren) to pick up and drop off or in illness situation of                                                                                                                                                                                                                                                                                                                                            |
| , ,                                                                                                                                                                                                 | ollowing medical care providers and local hospitals to be                                                                                                                                                                                                                                                                                                                                                          |
| called: Doctor:                                                                                                                                                                                     |                                                                                                                                                                                                                                                                                                                                                                                                                    |
| Phone:                                                                                                                                                                                              |                                                                                                                                                                                                                                                                                                                                                                                                                    |
| Dentist:                                                                                                                                                                                            | Phone:                                                                                                                                                                                                                                                                                                                                                                                                             |
| Medical Specialist:                                                                                                                                                                                 | Phone:                                                                                                                                                                                                                                                                                                                                                                                                             |
| Local Hospital:                                                                                                                                                                                     | Phone:                                                                                                                                                                                                                                                                                                                                                                                                             |
| administration of any treatment deemed no available, by another licensed physician or accessible hospital. This authorization does other licensed physicians or dentists, concurrency is performed. | ct me have been unsuccessful, I hereby give my consent for (1) the ecessary in the event the designated preferred practitioner is not or dentist; and (2) the transfer of the child or any other reasonably as not cover major surgery unless the medical opinions of two (2) curring in the necessity for such surgery, are obtained before the ry including allergies, medications being taken, and any physical |
| Signature:                                                                                                                                                                                          | Date:                                                                                                                                                                                                                                                                                                                                                                                                              |